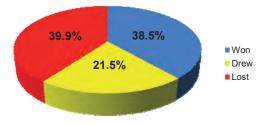

| Fremier Division |      |      |      |      |                |                            |                                 |  |

| Nickname                            | Bassett                           |
|-------------------------------------|-----------------------------------|
| Record Gate                         | 2,103 v Swindon Town (1991)       |
| Best Gate - 2014/15                 | 102 v Highworth Town              |
| Average Hellenic Attendance 2014/15 | 42.8 (13/14 = 40.7)               |
| Top Scorer - 2014/15                | Dan Bailey - 18 Goals             |
| Record Known Win                    | 16 - 0 v Clyffe Pypard (1933/34)  |
| Record Known Defeat                 | 1 - 16 v Warminster T (3/11/1945) |

% of Games Won, Drawn & Lost in Hellenic League (Total)



% of Games Won, Drawn & Lost in Hellenic League (Premier Division)



## Who will you be today?

## Show some Respect

THUG

CHEAT

Thousands of referees drop out of the game every season due to abuse.

The uhlsport<sup>®</sup> Hellenic League operates

ZERO TOLERANCE towards the use of

**'INAPPROPRIATE LANGUAGE & BEHAVIOUR'** 

TheFA.com/Respect

LOUDMOUTH



DIVER

## F.A. Cup

### THE ROAD TO WEMBLEY FOR WOOTTON BASSETT TOWN F.C.

| THE ROAD TO MEMBEET FOR MOOTTON BAGGETT TOTALT. |   |                     |      |         |             |  |  |  |  |  |  |  |
|-------------------------------------------------|---|---------------------|------|---------|-------------|--|--|--|--|--|--|--|
| Date Round                                      |   | Opponents           | H/A  | Result  | Priz