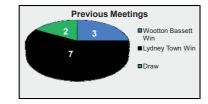

2nd Qual Rnd   | n/a       |

| Current Form (Last Six Games) |                         |         |  |  |  |  |  |
|-------------------------------|-------------------------|---------|--|--|--|--|--|
| Date                          |                         |         |  |  |  |  |  |
| 25-Nov-15                     | Bishops Cleeve (A)      | W 2 - 1 |  |  |  |  |  |
| 14-Nov-15                     | Ascot United (H)        | L0-3    |  |  |  |  |  |
| 31-Oct-15                     | Abingdon United (H)     | W 3 - 1 |  |  |  |  |  |
| 28-Oct-15                     | Brimscombe & Thrupp (H) | L0-1    |  |  |  |  |  |
| 24-Oct-15                     | Kidlington (A)          | L 2 - 4 |  |  |  |  |  |
| 21-Oct-15                     | Tuffley Rovers (H)      | D1-1    |  |  |  |  |  |









|       | VOOTTON BASSETT TOWN FOOTBALL CLUB<br>SEASON 2015-16 U18TEAM FIXTURES - WILTSHIRE COUNTY FLOODLIT LEAGUE |     |        |         |                                  |  |  |  |  |
|-------|----------------------------------------------------------------------------------------------------------|-----|--------|---------|----------------------------------|--|--|--|--|
| Date  | N 2015-16 U18TEAM FIXTURES - WIL<br>Opponents                                                            | H/A | Comp   |         | Scorers                          |  |  |  |  |
| Thurs | 03-Sep-15 Calne Town                                                                                     | Н   | League | W 5 - 2 | Collins 2, Covey, Harris, OG     |  |  |  |  |
| Thurs | 10-Sep-15 Shrivenham