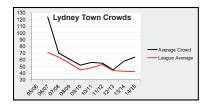

| 2nd Qual Rnd   | n/a       |

| Current Form (Last Six Games) |                         |         |  |  |  |  |  |
|-------------------------------|-------------------------|---------|--|--|--|--|--|
| Date                          |                         |         |  |  |  |  |  |
| 25-Nov-15                     | Bishops Cleeve (A)      | W 2 - 1 |  |  |  |  |  |
| 14-Nov-15                     | Ascot United (H)        | L0-3    |  |  |  |  |  |
| 31-Oct-15                     | Abingdon United (H)     | W 3 - 1 |  |  |  |  |  |
| 28-Oct-15                     | Brimscombe & Thrupp (H) | L0-1    |  |  |  |  |  |
| 24-Oct-15                     | Kidlington (A)          | L 2 - 4 |  |  |  |  |  |
| 21-Oct-15                     | Tuffley Rovers (H)      | D1-1    |  |  |  |  |  |









|       | VOOTTON BASSETT TOWN FOOTBALL CLUB<br>SEASON 2015-16 U18TEAM FIXTURES - WILTSHIRE COUNTY FLOODLIT LEAGUE |     |        |         |                                  |  |  |  |  |
|-------|----------------------------------------------------------------------------------------------------------|-----|--------|---------|----------------------------------|--|--|--|--|
| Date  | N 2015-16 U18TEAM FIXTURES - WIL<br>Opponents                                                            | H/A | Comp   |         | Scorers                          |  |  |  |  |
| Thurs | 03-Sep-15 Calne Town                                                                                     | Н   | League | W 5 - 2 | Collins 2, Covey, Harris, OG     |  |  |  |  |
| Thurs | 10-Sep-15 Shrivenham