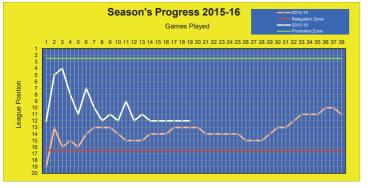

enham Dave tragically passed away.

With plans for the club's and Sports Association's new facility finally moving ahead, the first team began a two year ground share with Cirencester Town in 2013-14, a year in which Bassett finished a comfortable 14th in the Hellenic Premier Division. That performance was bettered in 2014-15 under new manager Paul Braithwaite, Bassett's final year playing its games in Cirencester, with an 11th place finish – the club's highest ever in the non-league pyramid – and record points haul in the division. This season sees the club playing at the New Gerard Buxton Sports Ground, which was opened in the summer of 2015 and with the Royal title now included within the club name.



## **RWBTFC Stats Page 2015-16**

### WOOTTON BASSETT TOWN FOOTBALL CLUB STATS PAGE



| Points Progress v Last Season |      |      |       |  |  |  |  |  |
|-------------------------------|------|------|-------|--|--|--|--|--|
|                               | This | Last | +/(-) |  |  |  |  |  |
| Brackley Town (H) #           | 1    | 3    | (2)   |  |  |  |  |  |
| Oxford City (A)               | 3    | 0    | 1     |  |  |  |  |  |
| Ardley Utd (H)                | 3    | 3    | 1     |  |  |  |  |  |
| Flackwell Heath (A)           | 0    | 1    | 0     |  |  |  |  |  |
| Lydney Town (A)*              | 0    | 3    | (3)   |  |  |  |  |  |
| Ascot United (A)              | 3    | 0    | 0     |  |  |  |  |  |
| Highworth Town (H)            | 0    | 0    | 0     |  |  |  |  |  |
| Thame United (A)              | 0    | 0    | 0     |  |  |  |  |  |
| Abingdon Utd (A