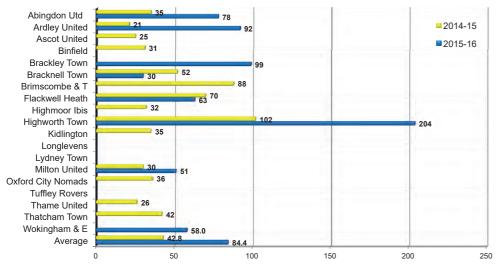

7        12      6        14      6        13      3        12      2        13      3        12      2 | 13      12      1        15      10      2        15      10      1        13      9      1        12      6      4        12      7      1        16      7      1        16      7      1        12      6      2        14      6      1        13      3      3        12      2      2        13      1      2 | $\begin{array}{c ccccccccccccccccccccccccccccccccccc$ | $\begin{array}{c ccccccccccccccccccccccccccccccccccc$ | $ \begin{array}{c ccccccccccccccccccccccccccccccccccc$ |

## **RWBTFC Attendances**

## **Editor's Non-League Scene**



### WBTFC Average Home League Attendances - Last 10 Years plus current season

### WBTFC Attendances - Season 2015-16 (and comparison to 2014-15)



### Wiltshire Soccer Scene outside the Uhlsport Hellenic League

### Step 3 – Southern League Premier Division

Chippenham Town moved into 4<sup>th</sup> place in the league table with a comfortable 4-1 home win over Dunstable Town. Chippenham took the game to their visitors from the off and went in front from an Andy Sandell spot kick on 23 minutes following a handball incident. Alex Ferguson scored the second on the stroke of half-time. Four minutes into the second half, James Guthrie added a third as Chippenham continued to force the pace. Dunstable rallied and were rewarded when Greg Tindle sliced a clearance into his own net in the 57<sup>th</sup> minute. Andy Sandell wrapped up the points on 85 minutes with his second of the day.

### Step 4 – Southern League South & West Division