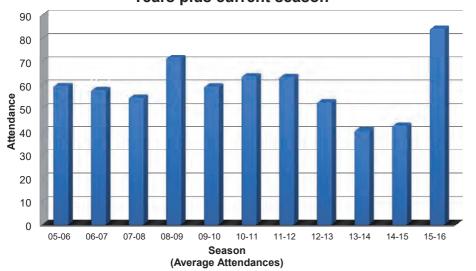

>14<br>13<br>12<br>13 | P      W        13      12        15      10        15      10        13      9        12      6        12      7        16      7        12      6        14      6        13      3        12      2        13      3        12      2 | 13      12      1        15      10      2        15      10      1        13      9      1        12      6      4        12      7      1        16      7      1        16      7      1        12      6      2        14      6      1        13      3      3        12      2      2        13      1      2 | $\begin{array}{c ccccccccccccccccccccccccccccccccccc$ | $\begin{array}{c ccccccccccccccccccccccccccccccccccc$ | $ \begin{array}{c ccccccccccccccccccccccccccccccccccc$ |

## **RWBTFC Attendances**

## **Editor's Non-League Scene**



### WBTFC Average Home League Attendances - Last 10 Years plus current season

### WBTFC Attendances - Season 2015-16 (and comparison to 2014-15)



### Wiltshire Soccer Scene outside the Uhlsport Hellenic League

### Step 3 – Southern League Premier Division

Chippenham Town moved into 4<sup>th</sup> place in the league table with a comfortable 4-1 home win over Dunstable Town. Chippenham took the game to their visitors from the off and went in front from an Andy Sandell spot kick on 23 minutes following a handball incident. Alex Ferguson scored the second on the stroke of half-time. Four minutes into the second half, James Guthrie added a third as Chippenham continued to force the pace. Dunstable rallied and were rewarded when Greg Tindle sliced a clearance into his own net in the 57<s