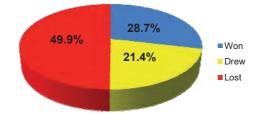

|                                 |  |

| Nickname                            | Bassett                           |
|-------------------------------------|-----------------------------------|
| Record Gate                         | 2,103 v Swindon Town (1991)       |
| Best Gate - 2014/15                 | 102 v Highworth Town              |
| Average Hellenic Attendance 2014/15 | 42.8 (13/14 = 40.7)               |
| Top Scorer - 2014/15                | Dan Bailey - 18 Goals             |
| Record Known Win                    | 16 - 0 v Clyffe Pypard (1933/34)  |
| Record Known Defeat                 | 1 - 16 v Warminster T (3/11/1945) |

% of Games Won, Drawn & Lost in Hellenic League (Total)



% of Games Won, Drawn & Lost in Hellenic League (Premier Division)



## Who will you be today?

## Show some Respect

THUG

CHEAT

Thousands of referees drop out of the game every season due to abuse.

The uhlsport<sup>®</sup> Hellenic League operates

ZERO TOLERANCE towards the use of

**'INAPPROPRIATE LANGUAGE & BEHAVIOUR'** 

TheFA.com/Respect

LOUDMOUTH



DIVER

## F.A. Cup

### THE ROAD TO WEMBLEY FOR WOOTTON BASSETT TOWN F.C.

| THE ROAD TO MEMBEET FOR MOOTTON BAGGETT TOTALT. |   |                     |      |         |             |  |  |  |  |  |  |  |
|-------------------------------------------------|---|---------------------|------|---------|-------------|--|--|--|--|--|--|--|
| Date Round                                      |   | Opponents           | H/A  | Result  | Prize Money |  |  |  |  |  |  |  |
| 15-Aug-15 Extra Preliminary Round