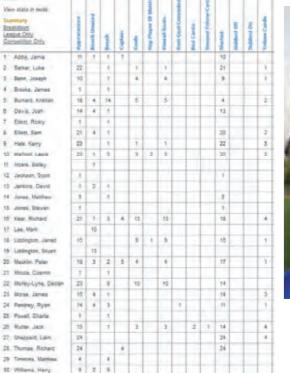

## **Royal Wootton Bassett Town F.C.**

Played

| Home  | e Team Squa                                                                                                                                                      | d                                                                                                                                                                                             | Played<br>No.                                                                                                                                                                                                                                                                                                                                                                                                                                                                                                                                                                                                                                                                                                            | Sub                                                                                                                                                                                                                                                                                                                                                                                                                                                                  |                                                                                                                                                                                                                                                                                                                                                                                                                                                                                                                                                                                                                                                                                                                                                                                                              | Visito                                                                                                                                                                                                                                                                                                                                                                                                                                                                                                                                                                                                                                                                                                                                                                                                                                                                 | ors Team Squ                                                                                                                                                                                                                                                                                                                                                                                                                                                                                                                                                                                                                                                                                                    | ad                                                                                                                                                                                                                                                                                                                                                                                                                                                                                     |
|-------|------------------------------------------------------------------------------------------------------------------------------------------------------------------|-----------------------------------------------------------------------------------------------------------------------------------------------------------------------------------------------|--------------------------------------------------------------------------------------------------------------------------------------------------------------------------------------------------------------------------------------------------------------------------------------------------------------------------------------------------------------------------------------------------------------------------------------------------------------------------------------------------------------------------------------------------------------------------------------------------------------------------------------------------------------------------------------------------------------------------|----------------------------------------------------------------------------------------------------------------------------------------------------------------------------------------------------------------------------------------------------------------------------------------------------------------------------------------------------------------------------------------------------------------------------------------------------------------------|--------------------------------------------------------------------------------------------------------------------------------------------------------------------------------------------------------------------------------------------------------------------------------------------------------------------------------------------------------------------------------------------------------------------------------------------------------------------------------------------------------------------------------------------------------------------------------------------------------------------------------------------------------------------------------------------------------------------------------------------------------------------------------------------------------------|------------------------------------------------------------------------------------------------------------------------------------------------------------------------------------------------------------------------------------------------------------------------------------------------------------------------------------------------------------------------------------------------------------------------------------------------------------------------------------------------------------------------------------------------------------------------------------------------------------------------------------------------------------------------------------------------------------------------------------------------------------------------------------------------------------------------------------------------------------------------|-----------------------------------------------------------------------------------------------------------------------------------------------------------------------------------------------------------------------------------------------------------------------------------------------------------------------------------------------------------------------------------------------------------------------------------------------------------------------------------------------------------------------------------------------------------------------------------------------------------------------------------------------------------------------------------------------------------------|----------------------------------------------------------------------------------------------------------------------------------------------------------------------------------------------------------------------------------------------------------------------------------------------------------------------------------------------------------------------------------------------------------------------------------------------------------------------------------------|
| 1     | Curtis                                                                                                                                                           | Meare                                                                                                                                                                                         |                                                                                                                                                                                                                                                                                                                                                                                                                                                                                                                                                                                                                                                                                                                          |                                                                                                                                                                                                                                                                                                                                                                                                                                                                      |                                                                                                                                                                                                                                                                                                                                                                                                                                                                                                                                                                                                                                                                                                                                                                                                              | 1                                                                                                                                                                                                                                                                                                                                                                                                                                                                                                                                                                                                                                                                                                                                                                                                                                                                      | Richard                                                                                                                                                                                                                                                                                                                                                                                                                                                                                                                                                                                                                                                                                                         |                                                                                                                                                                                                                                                                                                                                                                                                                                                                                        |
| 2     | Dan                                                                                                                                                              | Comer                                                                                                                                                                                         |                                                                                                                                                                                                                                                                                                                                                                                                                                                                                                                                                                                                                                                                                                                          |                                                                                                                                                                                                                                                                                                                                                                                                                                                                      |                                                                                                                                                                                                                                                                                                                                                                                                                                                                                                                                                                                                                                                                                                                                                                                                              | 2                                                                                                                                                                                                                                                                                                                                                                                                                                                                                                                                                                                                                                                                                                                                                                                                                                                                      | Liam                                                                                                                                                                                                                                                                                                                                                                                                                                                                                                                                                                                                                                                                                                            |                                                                                                                                                                                                                                                                                                                                                                                                                                                                                        |
| 3     | Dale                                                                                                                                                             | Richards                                                                                                                                                                                      |                                                                                                                                                                                                                                                                                                                                                                                                                                                                                                                                                                                                                                                                                                                          |                                                                                                                                                                                                                                                                                                                                                                                                                                                                      |                                                                                                                                                                                                                                                                                                                                                                                                                                                                                                                                                                                                                                                                                                                                                                                                              | 3                                                                                                                                                                                                                                                                                                                                                                                                                                                                                                                                                                                                                                                                                                                                                                                                                                                                      | Ryan                                                                                                                                                                                                                                                                                                                                                                                                                                                                                                                                                                                                                                                                                                            |                                                                                                                                                                                                                                                                                                                                                                                                                                                                                        |
| 4     | Adam                                                                                                                                                             | Corcoran                                                                                                                                                                                      |                                                                                                                                                                                                                                                                                                                                                                                                                                                                                                                                                                                                                                                                                                                          |                                                                                                                                                                                                                                                                                                                                                                                                                                                                      |                                                                                                                                                                                                                                                                                                                                                                                                                                                                                                                                                                                                                                                                                                                                                                                                              | 4                                                                                                                                                                                                                                                                                                                                                                                                                                                                                                                                                                                                                                                                                                                                                                                                                                                                      | Luke                                                                                                                                                                                                                                                                                                                                                                                                                                                                                                                                                                                                                                                                                                            |                                                                                                                                                                                                                                                                                                                                                                                                                                                                                        |
| 5     | Nathan                                                                                                                                                           | Hawkins                                                                                                                                                                                       |                                                                                                                                                                                                                                                                                                                                                                                                                                                                                                                                                                                                                                                                                                                          |                                                                                                                                                                                                                                                                                                                                                                                                                                                                      |                                                                                                                                                                                                                                                                                                                                                                                                                                                                                                                                                                                                                                                                                                                                                                                                              | 5                                                                                                                                                                                                                                                                                                                                                                                                                                                                                                                                                                                                                                                                                                                                                                                                                                                                      | Sam                                                                                                                                                                                                                                                                                                                                                                                                                                                                                                                                                                                                                                                                                                             |                                                                                                                                                                                                                                                                                                                                                                                                                                                                                        |
| 6     | Matt                                                                                                                                                             | Cheetham                                                                                                                                                                                      |                                                                                                                                                                                                                                                                                                                                                                                                                                                                                                                                                                                                                                                                                                                          |                                                                                                                                                                                                                                                                                                                                                                                                                                                                      |                                                                                                                                                                                                                                                                                                                                                                                                                                                                                                                                                                                                                                                                                                                                                                                                              | 6                                                                                                                                                                                                                                                                                                                                                                                                                                                                                                                                                                                                                                                                                                                                                                                                                                                                      | James                                                                                                                                                                                                                                                                                                                                                                                                                                                                                                                                                                                                                                                                                                           |                                                                                                                                                                                                                                                                                                                                                                                                                                                                                        |
| 7     | Dan                                                                                                                                                              | Bailey                                                                                                                                                                                        |                                                                                                                                                                                                                                                                                                                                                                                                                                                                                                                                                                                                                                                                                                                          |                                                                                                                                                                                                                                                                                                                                                                                                                                                                      |                                                                                                                                                                                                                                                                                                                                                                                                                                                                                                                                                                                                                                                                                                                                                                                                              | 7                                                                                                                                                                                                                                                                                                                                                                                                                                                                                                                                                                                                                                                                                                                                                                                                                                                                      | Kerry                                                                                                                                                                                                                                                                                                                                                                                                                                                                                                                                                                                                                                                                                                           |                                                                                                                                                                                                                                                                                                                                                                                                                                                                                        |
| 8     | Harvey                                                                                                                                                           | Scholes                                                                                                                                                                                       |                                                                                                                                                                                                                                                                                                                                                                                                                                                                                                                                                                                                                                                                                                                          |                                                                                                                                                                                                                                                                                                                                                                                                                                                                      |                                                                                                                                                                                                                                                                                                                                                                                                                                                                                                                                                                                                                                                                                                                                                                                                              | 8                                                                                                                                                                                                                                                                                                                                                                                                                                                                                                                                                                                                                                                                                                                                                                                                                                                                      | Declan                                                                                                                                                                                                                                                                                                                                                                                                                                                                                                                                                                                                                                                                                                          |                                                                                                                                                                                                                                                                                                                                                                                                                                                                                        |
| 9     | Steve                                                                                                                                                            | Robertson                                                                                                                                                                                     |                                                                                                                                                                                                                                                                                                                                                                                                                                                                                                                                                                                                                                                                                                                          |                                                                                                                                                                                                                                                                                                                                                                                                                                                                      |                                                                                                                                                                                                                                                                                                                                                                                                                                                                                                                                                                                                                                                                                                                                                                                                              | 9                                                                                                                                                                                                                                                                                                                                                                                                                                                                                                                                                                                                                                                                                                                                                                                                                                                                      | Jarred                                                                                                                                                                                                                                                                                                                                                                                                                                                                                                                                                                                                                                                                                                          |                                                                                                                                                                                                                                                                                                                                                                                                                                                                                        |
| 10    | Sam                                                                                                                                                              | Packer                                                                                                                                                                                        |                                                                                                                                                                                                                                                                                                                                                                                                                                                                                                                                                                                                                                                                                                                          |                                                                                                                                                                                                                                                                                                                                                                                                                                                                      |                                                                                                                                                                                                                                                                                                                                                                                                                                                                                                                                                                                                                                                                                                                                                                                                              | 10                                                                                                                                                                                                                                                                                                                                                                                                                                                                                                                                                                                                                                                                                                                                                                                                                                                                     | Pete                                                                                                                                                                                                                                                                                                                                                                                                                                                                                                                                                                                                                                                                                                            |                                                                                                                                                                                                                                                                                                                                                                                                                                                                                        |
| 11    | Stephen                                                                                                                                                          | Olphert                                                                                                                                                                                       |                                                                                                                                                                                                                                                                                                                                                                                                                                                                                                                                                                                                                                                                                                                          |                                                                                                                                                                                                                                                                                                                                                                                                                                                                      |                                                                                                                                                                                                                                                                                                                                                                                                                                                                                                                                                                                                                                                                                                                                                                                                              | 11                                                                                                                                                                                                                                                                                                                                                                                                                                                                                                                                                                                                                                                                                                                                                                                                                                                                     | Lewis                                                                                                                                                                                                                                                                                                                                                                                                                                                                                                                                                                                                                                                                                                           |                                                                                                                                                                                                                                                                                                                                                                                                                                                                                        |
| 12    | George                                                                                                                                                           | Drewitt                                                                                                                                                                                       |                                                                                                                                                                                                                                                                                                                                                                                                                                                                                                                                                                                                                                                                                                                          |                                                                                                                                                                                                                                                                                                                                                                                                                                                                      |                                                                                                                                                                                                                                                                                                                                                                                                                                                                                                                                                                                                                                                                                                                                                                                                              | 12                                                                                                                                                                                                                                                                                                                                                                                                                                                                                                                                                                                                                                                                                                                                                                                                                                                                     | James                                                                                                                                                                                                                                                                                                                                                                                                                                                                                                                                                                                                                                                                                                           |                                                                                                                                                                                                                                                                                                                                                                                                                                                                                        |
| 14    | Joe                                                                                                                                                              | Hiscock                                                                                                                                                                                       |                                                                                                                                                                                                                                                                                                                                                                                                                                                                                                                                                                                                                                                                                                                          |                                                                                                                                                                                                                                                                                                                                                                                                                                                                      |                                                                                                                                                                                                                                                                                                                                                                                                                                                                                                                                                                                                                                                                                                                                                                                                              | 14                                                                                                                                                                                                                                                                                                                                                                                                                                                                                                                                                                                                                                                                                                                                                                                                                                                                     | Josh                                                                                                                                                                                                                                                                                                                                                                                                                                                                                                                                                                                                                                                                                                            |                                                                                                                                                                                                                                                                                                                                                                                                                                                                                        |
| 15    | Tyler                                                                                                                                                            | Sheppard                                                                                                                                                                                      |                                                                                                                                                                                                                                                                                                                                                                                                                                                                                                                                                                                                                                                                                                                          |                                                                                                                                                                                                                                                                                                                                                                                                                                                                      |                                                                                                                                                                                                                                                                                                                                                                                                                                                                                                                                                                                                                                                                                                                                                                                                              | 15                                                                                                                                                                                                                                                                                                                                                                                                                                                                                                                                                                                                                                                                                                                                                                                                                                                                     | Dan                                                                                                                                                                                                                                                                                                                                                                                                                                                                                                                                                                                                                                                                                                             |                                                                                                                                                                                                                                                                                                                                                                                                                                                                                        |
| 16    | Ryan                                                                                                                                                             | Thomas                                                                                                                                                                                        |                                                                                                                                                                                                                                                                                                                                                                                                                                                                                                                                                                                                                                                                                                                          |                                                                                                                                                                                                                                                                                                                                                                                                                                                                      |                                                                                                                                                                                                                                                                                                                                                                                                                                                                                                                                                                                                                                                                                                                                                                                                              | 16                                                                                                                                                                                                                                                                                                                                                                                                                                                                                                                                                                                                                                                                                                                                                                                                                                                                     | Matthew                                                                                                                                                                                                                                                                                                                                                                                                                                                                                                                                                                                                                                                                                                         |                                                                                                                                                                                                                                                                                                                                                                                                                                                                                        |
| 17    | Josh                                                                                                                                                             | Fowler                                                                                                                                                                                        |                                                                                                                                                                                                                                                                                                                                                                                                                                                                                                                                                                                                                                                                                                                          |                                                                                                                                                                                                                                                                                                                                                                                                                                                                      |                                                                                                                                                                                                                                                                                                                                                                                                                                                                                                                                                                                                                                                                                                                                                                                                              | 17                                                                                                                                                                                                                                                                                                                                                                                                                                                                                                                                                                                                                                                                                                                                                                                                                                                                     | Matt                                                                                                                                                                                                                                                                                                                                                                                                                                                                                                                                                                                                                                                                                                            |                                                                                                                                                                                                                                                                                                                                                                                                                                                                                        |
| 18    | Luke                                                                                                                                                             | Kuczynski                                                                                                                                                                                     |                                                                                                                                                                                                                                                                                                                                                                                                                                                                                                                                                                                                                                                                                                                          |                                                                                                                                                                                                                                                                                                                                                                                                                                                                      |                                                                                                                                                                                                                                                                                                                                                                                                                                                                                                                                                                                                                                                                                                                                                                                                              | 18                                                                                                                                                                                                                                                                                                                                                                                                                                                                                                                                                                                                                                                                                                                                                                                                                                                                     |                                                                                                                                                                                                                                                                                                                                                                                                                                                                                                                                                                                                                                                                                                                 |                                                                                                                                                                                                                                                                                                                                                                                                                                                                                        |
| 19    | Daniel                                                                                                                                                           | Smith                                                                                                                                                                                         |                                                                                                                                                                                                                                                                                                                                                                                                                                                                                                                                                                                                                                                                                                                          |                                                                                                                                                                                                                                                                                                                                                                                                                                                                      |                                                                                                                                                                                                                                                                                                                                                                                                                                                                                                                                                                                                                                                                                                                                                                                                              | 19                                                                                                                                                                                                                                                                                                                                                                                                                                                                                                                                                                                                                                                                                                                                                                                                                                                                     |                                                                                                                                                                                                                                                                                                                                                                                                                                                                                                                                                                                                                                                                                                                 |                                                                                                                                                                                                                                                                                                                                                                                                                                                                                        |
| 20    | Hugo                                                                                                                                                             | Vivash                                                                                                                                                                                        |                                                                                                                                                                                                                                                                                                                                                                                                                                                                                                                                                                                                                                                                                                                          |                                                                                                                                                                                                                                                                                                                                                                                                                                                                      |                                                                                                                                                                                                                                                                                                                                                                                                                                                                                                                                                                                                                                                                                                                                                                                                              | 20                                                                                                                                                                                                                                                                                                                                                                                                                                                                                                                                                                                                                                                                                                                                                                                                                                                                     |                                                                                                                                                                                                                                                                                                                                                                                                                                                                                                                                                                                                                                                                                                                 |                                                                                                                                                                                                                                                                                                                                                                                                                                                                                        |
| 21    | Martin                                                                                                                                                           | Sinclair                                                                                                                                                                                      |                                                                                                                                                                                                                                                                                                                                                                                                                                                                                                                                                                                                                                                                                                                          |                                                                                                                                                                                                                                                                                                                                                                                                                                                                      |                                                                                                                                                                                                                                                                                                                                                                                                                                                                                                                                                                                                                                                                                                                                                                                                              | 21                                                                                                                                                                                                                                                                                                                                                                                                                                                                                                                                                                                                                                                                                                                                                                                                                                                                     |                                                                                                                                                                                                                                                                                                                                                                                                                                                                                                                                                                                                                                                                                                                 |                                                                                                                                                                                                                                                                                                                                                                                                                                                                                        |
| 22    |                                                                                                                                                                  |                                                                                                                                                                                               |                                                                                                                                                                                                                                                                                                                                                                                                                                                                                                                                                                                                                                                                                                                          |                                                                                                                                                                                                                                                                                                                                                                                                                                                                      |                                                                                                                                                                                                                                                                                                                                                                                                                                                                                                                                                                                                                                                                                                                                                                                                              | 22                                                                                                                                                                                                                                                                                                                                                                                                                                                                                                                                                                                                                                                                                                                                                                                                                                                                     |                                                                                                                                                                                                                                                                                                                                                                                                                                                                                                                                                                                                                                                                                                                 |                                                                                                                                                                                                                                                                                                                                                                                                                                                                                        |
| 23    |                                                                                                                                                                  |                                                                                                                                                                                               |                                                                                                                                                                                                                                                                                                                                                                                                                                                                                                                                                                                                                                                                                                                          |                                                                                                                                                                                                                                                                                                                                                                                                                                                                      |                                                                                                                                                                                                                                                                                                                                                                                                                                                                                                                                                                                                                                                                                                                                                                                                              | 23                                                                                                                                                                                                                                                                                                                                                                                                                                                                                                                                                                                                                                                                                                                                                                                                                                                                     |                                                                                                                                                                                                                                                                                                                                                                                                                                                                                                                                                                                                                                                                                                                 |                                                                                                                                                                                                                                                                                                                                                                                                                                                                                        |
| 24    |                                                                                                                                                                  |                                                                                                                                                                                               |                                                                                                                                                                                                                                                                                                                                                                                                                                                                                                                                                                                                                                                                                                                          |                                                                                                                                                                                                                                                                                                                                                                                                                                                                      |                                                                                                                                                                                                                                                                                                                                                                                                                                                                                                                                                                                                                                                                                                                                                                                                              | 24                                                                                                                                                                                                                                                                                                                                                                                                                                                                                                                                                                                                                                                                                                                                                                                                                                                                     |                                                                                                                                                                                                                                                                                                                                                                                                                                                                                                                                                                                                                                                                                                                 |                                                                                                                                                                                                                                                                                                                                                                                                                                                                                        |
|       |                                                                                                                                                                  |                                                                                                                                                                                               |                                                                                                                                                                                                                                                                                                                                                                                                                                                                                                                                                                                                                                                                                                                          |                                                                                                                                                                                                                                                                                                                                                                                                                                                                      |                                                                                                                                                                                                                                                                                                                                                                                                                                                                                                                                                                                                                                                                                                                                                                                                              |                                                                                                                                                                                                                                                                                                                                                                                                                                                                                                                                                                                                                                                                                                                                                                                                                                                                        |                                                                                                                                                                                                                                                                                                                                                                                                                                                                                                                                                                                                                                                                                                                 |                                                                                                                                                                                                                                                                                                                                                                                                                                                                                        |
| Dugo  | out Team                                                                                                                                                         |                                                                                                                                                                                               |                                                                                                                                                                                                                                                                                                                                                                                                                                                                                                                                                                                                                                                                                                                          |                                                                                                                                                                                                                                                                                                                                                                                                                                                                      |                                                                                                                                                                                                                                                                                                                                                                                                                                                                                                                                                                                                                                                                                                                                                                                                              | Dugo                                                                                                                                                                                                                                                                                                                                                                                                                                                                                                                                                                                                                                                                                                                                                                                                                                                                   | out Team                                                                                                                                                                                                                                                                                                                                                                                                                                                                                                                                                                                                                                                                                                        |                                                                                                                                                                                                                                                                                                                                                                                                                                                                                        |
| -     |                                                                                                                                                                  | Paul Braithwaite                                                                                                                                                                              |                                                                                                                                                                                                                                                                                                                                                                                                                                                                                                                                                                                                                                                                                                                          |                                                                                                                                                                                                                                                                                                                                                                                                                                                                      |                                                                                                                                                                                                                                                                                                                                                                                                                                                                                                                                                                                                                                                                                                                                                                                                              | -                                                                                                                                                                                                                                                                                                                                                                                                                                                                                                                                                                                                                                                                                                                                                                                                                                                                      |                                                                                                                                                                                                                                                                                                                                                                                                                                                                                                                                                                                                                                                                                                                 | М                                                                                                                                                                                                                                                                                                                                                                                                                                                                                      |
| Assis | stant:                                                                                                                                                           | Chris Green                                                                                                                                                                                   |                                                                                                                                                                                                                                                                                                                                                                                                                                                                                                                                                                                                                                                                                                                          |                                                                                                                                                                                                                                                                                                                                                                                                                                                                      |                                                                                                                                                                                                                                                                                                                                                                                                                                                                                                                                                                                                                                                                                                                                                                                                              | Ass                                                                                                                                                                                                                                                                                                                                                                                                                                                                                                                                                                                                                                                                                                                                                                                                                                                                    | istant:                                                                                                                                                                                                                                                                                                                                                                                                                                                                                                                                                                                                                                                                                                         | S                                                                                                                                                                                                                                                                                                                                                                                                                                                                                      |
|       |                                                                                                                                                                  |                                                                                                                                                                                               |                                                                                                                                                                                                                                                                                                                                                                                                                                                                                                                                                                                                                                                                                                                          |                                                                                                                                                                                                                                                                                                                                                                                                                                                                      |                                                                                                                                                                                                                                                                                                                                                                                                                                                                                                                                                                                                                                                                                                                                                                                                              |                                                                                                                                                                                                                                                                                                                                                                                                                                                                                                                                                                                                                                                                                                                                                                                                                                                                        |                                                                                                                                                                                                                                                                                                                                                                                                                                                                                                                                                                                                                                                                                                                 |                                                                                                                                                                                                                                                                                                                                                                                                                                                                                        |
|       | _                                                                                                                                                                |                                                                                                                                                                                               |                                                                                                                                                                                                                                                                                                                                                                                                                                                                                                                                                                                                                                                                                                                          |                                                                                                                                                                                                                                                                                                                                                                                                                                                                      |                                                                                                                                                                                                                                                                                                                                                                                                                                                                                                                                                                                                                                                                                                                                                                                                              |                                                                                                                                                                                                                                                                                                                                                                                                                                                                                                                                                                                                                                                                                                                                                                                                                                                                        |                                                                                                                                                                                                                                                                                                                                                                                                                                                                                                                                                                                                                                                                                                                 |                                                                                                                                                                                                                                                                                                                                                                                                                                                                                        |
| Matc  | h Officials                                                                                                                                                      |                                                                                                                                                                                               |                                                                                                                                                                                                                                                                                                                                                                                                                                                                                                                                                                                                                                                                                                                          |                                                                                                                                                                                                                                                                                                                                                                                                                                                                      |                                                                                                                                                                                                                                                                                                                                                                                                                                                                                                                                                                                                                                                                                                                                                                                                              |                                                                                                                                                                                                                                                                                                                                                                                                                                                                                                                                                                                                                                                                                                                                                                                                                                                                        |                                                                                                                                                                                                                                                                                                                                                                                                                                                                                                                                                                                                                                                                                                                 |                                                                                                                                                                                                                                                                                                                                                                                                                                                                                        |
| Refer | ee:                                                                                                                                                              |                                                                                                                                                                                               | ø                                                                                                                                                                                                                                                                                                                                                                                                                                                                                                                                                                                                                                                                                                                        |                                                                                                                                                                                                                                                                                                                                                                                                                                                                      | Thom                                                                                                                                                                                                                                                                                                                                                                                                                                                                                                                                                                                                                                                                                                                                                                                                         | as Bla                                                                                                                                                                                                                                                                                                                                                                                                                                                                                                                                                                                                                                                                                                                                                                                                                                                                 | nch                                                                                                                                                                                                                                                                                                                                                                                                                                                                                                                                                                                                                                                                                                             |                                                                                                                                                                                                                                                                                                                                                                                                                                                                                        |
| Assis | st. Ref (Red F                                                                                                                                                   | lag):                                                                                                                                                                                         |                                                                                                                                                                                                                                                                                                                                                                                                                                                                                                                                                                                                                                                                                                                          |                                                                                                                                                                                                                                                                                                                                                                                                                                                                      | Simo                                                                                                                                                                                                                                                                                                                                                                                                                                                                                                                                                                                                                                                                                                                                                                                                         | n Cam                                                                                                                                                                                                                                                                                                                                                                                                                                                                                                                                                                                                                                                                                                                                                                                                                                                                  | pbell                                                                                                                                                                                                                                                                                                                                                                                                                                                                                                                                                                                                                                                                                                           |                                                                                                                                                                                                                                                                                                                                                                                                                                                                                        |
|       | •                                                                                                                                                                | •                                                                                                                                                                                             | 1                                                                                                                                                                                                                                                                                                                                                                                                                                                                                                                                                                                                                                                                                                                        |                                                                                                                                                                                                                                                                                                                                                                                                                                                                      |                                                                                                                                                                                                                                                                                                                                                                                                                                                                                                                                                                                                                                                                                                                                                                                                              |                                                                                                                                                                                                                                                                                                                                                                                                                                                                                                                                                                                                                                                                                                                                                                                                                                                                        | •                                                                                                                                                                                                                                                                                                                                                                                                                                                                                                                                                                                                                                                                                                               |                                                                                                                                                                                                                                                                                                                                                                                                                                                                                        |
|       | 1<br>2<br>3<br>4<br>5<br>6<br>7<br>7<br>8<br>9<br>9<br>10<br>11<br>12<br>14<br>15<br>16<br>17<br>18<br>19<br>20<br>21<br>22<br>23<br>24<br>Dugo<br>Mana<br>Assis | 1Curtis2Dan3Dale4Adam5Nathan6Matt7Dan8Harvey9Steve10Sam11Stephen12George14Joe15Tyler16Ryan17Josh18Luke19Daniel20Hugo21Martin222324Manager:Assistant:Match OfficialsReferee:Assist. Ref (Red F | 2    Dan    Comer      3    Dale    Richards      4    Adam    Corcoran      5    Nathan    Hawkins      6    Matt    Cheetham      7    Dan    Bailey      8    Harvey    Scholes      9    Steve    Robertson      10    Sam    Packer      11    Stephen    Olphert      12    George    Drewitt      14    Joe    Hiscock      15    Tyler    Sheppard      16    Ryan    Thomas      17    Josh    Fowler      18    Luke    Kuczynski      19    Daniel    Smith      20    Hugo    Vivash      21    Martin    Sinclair      22    23    24      23    24    24      24    24    24      25    Paul Braithwaite      Assistant:    Chris Green      Match Officials    Referee:      Assist. Ref (Red Flag):    X | Home Team Squad  No.    1  Curtis  Meare    2  Dan  Comer    3  Dale  Richards    4  Adam  Corcoran    5  Nathan  Hawkins    6  Matt  Cheetham    7  Dan  Bailey    8  Harvey  Scholes    9  Steve  Robertson    10  Sam  Packer    11  Stephen  Olphert    12  George  Drewitt    14  Joe  Hiscock    15  Tyler  Sheppard    16  Ryan  Thomas    17  Josh  Fowler    18  Luke  Kuczynski    19  Daniel  Smith    20  Hugo  Vivash    21  Martin  Sinclair    22  23 | Home Team Squad    No.    sub      1    Curtis    Meare    Image: Sub      2    Dan    Comer    Image: Sub      3    Dale    Richards    Image: Sub      4    Adam    Corcoran    Image: Sub      5    Nathan    Hawkins    Image: Sub      6    Matt    Cheetham    Image: Sub      7    Dan    Bailey    Image: Sub      8    Harvey    Scholes    Image: Sub      9    Steve    Robertson    Image: Sub      10    Sam    Packer    Image: Sub      11    Stephen    Olphert    Image: Sub      12    George    Drewitt    Image: Sub      14    Joe    Hiscock    Image: Sub      15    Tyler    Sheppard    Image: Sub      16    Ryan    Thomas    Image: Sub      17    Josh    Fowler    Image: Sub      18    Luke    Kuczynski    Image: Sub      20    Hugo    Vivash    Image: Sub      21    Ma | Home Team Squad    No.    Sub      1    Curtis    Meare    Image: Sub      2    Dan    Comer    Image: Sub      3    Dale    Richards    Image: Sub      4    Adam    Corcoran    Image: Sub      5    Nathan    Hawkins    Image: Sub      6    Matt    Cheetham    Image: Sub      7    Dan    Bailey    Image: Sub    Image: Sub      9    Steve    Robertson    Image: Sub    Image: Sub      9    Steve    Robertson    Image: Sub    Image: Sub      10    Sam    Packer    Image: Sub    Image: Sub      11    Stephen    Olphert    Image: Sub    Image: Sub      14    Joe    Hiscock    Image: Sub    Image: Sub      17    Josh    Fowler    Image: Sub    Image: Sub      18    Luke    Kuczynski    Image: Sub    Image: Sub    Image: Sub      21    Martin    Sinclair    Imagee: Sub    Imagee: Sub    Imagee: Sub    Imagee: Sub    Imageee    Imagee | Home Team Squad    No.    Sub    Visito      1    Curtis    Meare    1    1      2    Dan    Comer    3    3      3    Dale    Richards    3    3      4    Adam    Corcoran    4    4      5    Nathan    Hawkins    5    6      6    Matt    Cheetham    6    6      7    Dan    Bailey    7    7      8    Harvey    Scholes    9    9      10    Sam    Packer    9    10      11    Stephen    Olphert    11    12      12    George    Drewitt    12    14      15    Tyler    Sheppard    15    16      17    Josh    Fowler    17    18    19    20      10    Hugo    Vivash    20    21    21    22      23    Dugou    Vivash    22    23    24    24      Dugout Team    Chris Green    Ass    Ass< | Home Team SquadNo.SubVisitors Team Squ1CurtisMeare1Richards2DanCorcoran2Liam3DaleRichards3Ryan4AdamCorcoran4Luke5NathanHawkins656MattCheetham667DanBailey669SteveRobertson9310SamPacker10Pete11StephenOlphert11Lewis12GeorgeDrewitt12James14JoeHiscock14Josh15TylerSheppard15Dan16RyanThomas16Matthew17JoshFowler1120HugoVivash2021MartinSinclair2122232423242424Manager:Paul BraithwaiteAssistant:Chris GreenMatch OfficialsReferee:Thomas BlanchAssist. Ref (Red Flag):Thomas Blanch |