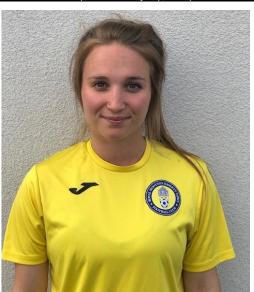

## Royal Wootton Bassett Town v Torquay United Ladies

|    | Home Tea | ım Squad  | No. | Sub |
|----|----------|-----------|-----|-----|
| 1  | Abi      | Footner   |     |     |
| 2  | Hannah   | Gulliver  |     |     |
| 3  | Amber    | Egerton   |     |     |
| 4  | Mollie   | Smith     |     |     |
| 5  | Laura    | Jefferies |     |     |
| 6  | Jessica  | Dent      |     |     |
| 7  | Madeline | Elliott   |     |     |
| 8  | Beth     | Kelloway  |     |     |
| 9  | Hayley   | Huckin    |     |     |
| 10 | Lisa     | Coe       |     |     |
| 11 | Grace    | Eagles    |     |     |
| 12 | Lara     | Wilson    |     |     |
| 14 | Aly      | Lyons     |     |     |
| 15 | Sophie   | Smith     |     |     |
| 16 | Alice    | Farnell   |     |     |
| 17 | Lily     | Withers   |     |     |
| 18 | Rosie    | Kirk      |     |     |
| 19 | Eloise   | Hayward   |     |     |
| 20 | Libby    | Davies    |     |     |
| 21 | Lauren   | Usher     |     |     |
| 22 | Holly    | Baker     |     |     |
| 23 |          |           |     |     |
| 24 |          |           |     |     |