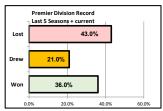

| Totals                                                                |                                |     | 53    | 23    | 44    | 251 | 278  |     |              |                                   |  |
|         |                                                                       | Won:Drew:Lost Ratio            |     | 44.2% | 19.2% | 36.7% |     |      | •   |              |                                   |  |

| S.W. Regional Women's Western Div 1 | 20  | 17 | 2  | 1  | 89  | 20  | Won:Drew:Lost Ratio | 85.0% | 10.0% | 5.0%  |
|-------------------------------------|-----|----|----|----|-----|-----|---------------------|-------|-------|-------|
| S.West Regional Women's Premier Div | 100 | 36 | 21 | 43 | 162 | 258 | Won:Drew:Lost Ratio | 36.0% | 21.0% | 43.0% |







| h West Regional Women's Foo    | tball Lea | igue - Pr | emier D | ivision |     |     |     | Results | 2018-19  | R        |
|--------------------------------|-----------|-----------|---------|---------|-----|-----|-----|---------|----------|----------|
|                                | P         | w         | D       | L       | F   | Α   | Pts | Home    | Away     | Home     |
| 1 Exeter City Ladies           | 20        | 17        | 1       | 2       | 110 | 23  | 52  | L1-6    | L 0 - 16 |          |
| 2 Keynsham Town Dev            | 20        | 15        | 1       | 4       | 67  | 28  | 46  | L2-5    | L 2 - 8  | L0-3     |
| 3 Callington Town Ladies       | 20        | 12        | 4       | 4       | 66  | 25  | 40  | L2-6    | L 0 - 6  |          |
| 4 Marine Acad. Plymo