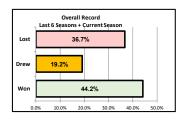

|         | Totals                                                                |                                |     | 53    | 23    | 44    | 251 | 278  |     |              |                                   |  |
|         |                                                                       | Won:Drew:Lost Ratio            |     | 44.2% | 19.2% | 36.7% |     |      | •   |              |                                   |  |

| S.W. Regional Women's Western Div 1 | 20  | 17 | 2  | 1  | 89  | 20  | Won:Drew:Lost Ratio | 85.0% | 10.0% | 5.0%  |
|-------------------------------------|-----|----|----|----|-----|-----|---------------------|-------|-------|-------|
| S.West Regional Women's Premier Div | 100 | 36 | 21 | 43 | 162 | 258 | Won:Drew:Lost Ratio | 36.0% | 21.0% | 43.0% |







| h West Regional Women's Foo    | tball Lea | igue - Pr | emier D | ivision |     |     |     | Results | 2018-19  | R        |
|--------------------------------|-----------|-----------|---------|---------|-----|-----|-----|---------|----------|----------|
|                                | P         | w         | D       | L       | F   | Α   | Pts | Home    | Away     | Home     |
| 1 Exeter City Ladies           | 20        | 17        | 1       | 2       | 110 | 23  | 52  | L1-6    | L 0 - 16 |          |
| 2 Keynsham Town Dev            | 20        | 15        | 1       | 4       | 67  | 28  | 46  | L2-5    | L 2 - 8  | L0-3     |
| 3 Callington Town Ladies       | 20        | 12        | 4       | 4       | 66  | 25  | 40  | L2-6    | L 0 - 6  |          |
| 4 Marine Acad. Ply