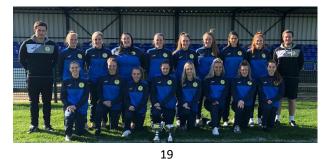

# **Today's Teams**

## Royal Wootton Bassett Town v Torquay United Ladies

|    | Home Tea | ım Squad  | No. | Sub |
|----|----------|-----------|-----|-----|
| 1  | Abi      | Footner   |     |     |
| 2  | Hannah   | Gulliver  |     |     |
| 3  | Amber    | Egerton   |     |     |
| 4  | Mollie   | Smith     |     |     |
| 5  | Laura    | Jefferies |     |     |
| 6  | Jessica  | Dent      |     |     |
| 7  | Madeline | Elliott   |     |     |
| 8  | Beth     | Kelloway  |     |     |
| 9  | Hayley   | Huckin    |     |     |
| 10 | Lisa     | Coe       |     |     |
| 11 | Grace    | Eagles    |     |     |
| 12 | Lara     | Wilson    |     |     |
| 14 | Aly      | Lyons     |     |     |
| 15 | Sophie   | Smith     |     |     |
| 16 | Alice    | Farnell   |     |     |
| 17 | Lily     | Withers   |     |     |
| 18 | Rosie    | Kirk      |     |     |
| 19 | Eloise   | Hayward   |     |     |
| 20 | Libby    | Davies    |     |     |
| 21 | Lauren   | Usher     |     |     |
| 22 | Holly    | Baker     |     |     |
| 23 |          |           |     |     |
| 24 |          |           |     |     |