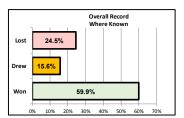

|     |             |                             |
|         |         | Won:Drew:Lost Ratio            |        | 59.9%     | 15.6% | 24.5% |     |      | -   |             |                             |

| Cornwall Women's League Division 2  | 32 | 16 | 3  | 13 | 89  | 43  | Won:Drew:Lost Ratio | 50.0% | 9.4%  | 40.6% |
|-------------------------------------|----|----|----|----|-----|-----|---------------------|-------|-------|-------|
| Cornwall Women's League Division 1  | 10 | 6  | 3  | 1  | 23  | 10  | Won:Drew:Lost Ratio | 60.0% | 30.0% | 10.0% |
| S.W. Regional Women's Western Div 1 | 82 | 51 | 13 | 18 | 275 | 122 | Won:Drew:Lost Ratio | 62.2% | 15.9% | 22.0% |
| S.West Regional Women's Premier Div | 23 | 15 | 4  | 4  | 83  | 25  | Won:Drew:Lost Ratio | 65.2% | 17.4% | 17.4% |







#### Last Season - 2018-19

| outh West Regional Women's Foot | ball Lea | igue - Pr | emier D | ivision |     |     |     | Results | 2018-19  | Results | 2019-20 |
|---------------------------------|----------|-----------|---------|---------|-----|-----|-----|---------|----------|---------|---------|
|                                 | P        | w         | D       | L       | F   | Α   | Pts | Home    | Away     | Home    | Away    |
| 1 Exeter City Ladies            | 20       | 17        | 1       | 2       | 110 | 23  | 52  | L1-3    | W 3 - 1  |         |         |
| 2 Keynsham Town Dev             | 20       | 15        | 1       | 4       | 67  | 28  | 46  | W 2 - 0 | W 3 - 2  | W 5 - 0 |         |
| 3 Callington Town Ladies        | 20       | 12        | 4       | 4