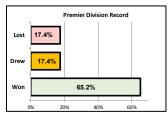

|             |                             |
|         |         | Won:Drew:Lost Ratio            |        | 59.9%     | 15.6% | 24.5% |     |      | -   |             |                             |

| Cornwall Women's League Division 2  | 32 | 16 | 3  | 13 | 89  | 43  | Won:Drew:Lost Ratio | 50.0% | 9.4%  | 40.6% |
|-------------------------------------|----|----|----|----|-----|-----|---------------------|-------|-------|-------|
| Cornwall Women's League Division 1  | 10 | 6  | 3  | 1  | 23  | 10  | Won:Drew:Lost Ratio | 60.0% | 30.0% | 10.0% |
| S.W. Regional Women's Western Div 1 | 82 | 51 | 13 | 18 | 275 | 122 | Won:Drew:Lost Ratio | 62.2% | 15.9% | 22.0% |
| S.West Regional Women's Premier Div | 23 | 15 | 4  | 4  | 83  | 25  | Won:Drew:Lost Ratio | 65.2% | 17.4% | 17.4% |







#### Last Season - 2018-19

| outh West Regional Women's Foot | ball Lea | igue - Pr | emier D | ivision |     |     |     | Results | 2018-19  | Results | 2019-20 |
|---------------------------------|----------|-----------|---------|---------|-----|-----|-----|---------|----------|---------|---------|
|                                 | P        | w         | D       | L       | F   | Α   | Pts | Home    | Away     | Home    | Away    |
| 1 Exeter City Ladies            | 20       | 17        | 1       | 2       | 110 | 23  | 52  | L1-3    | W 3 - 1  |         |         |
| 2 Keynsham Town Dev             | 20       | 15        | 1       | 4       | 67  | 28  | 46  | W 2 - 0 | W 3 - 2  | W 5 - 0 |         |
| 3 Callington Town Ladies        | 20       | 12        | 4       | 4       |